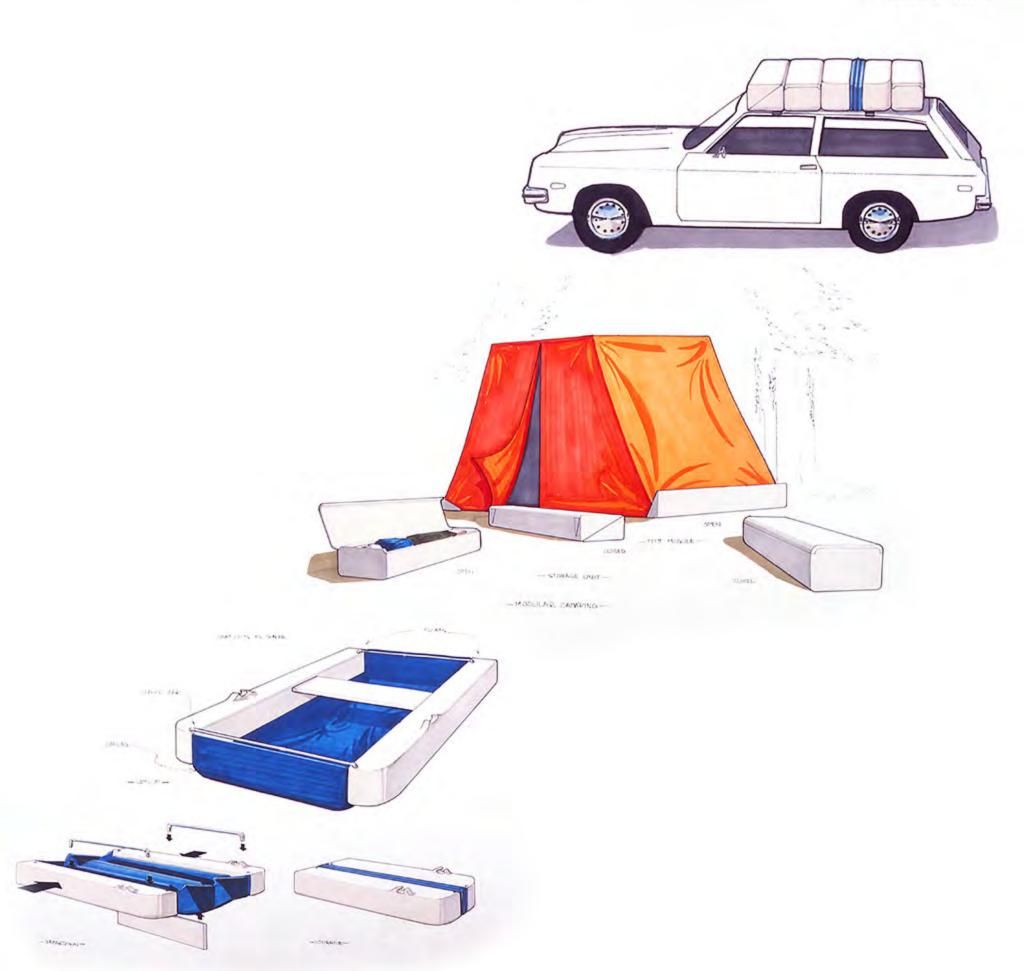

| * | *    | *C                                   | )eši                                                                                                                                                                                                                                                                                                                         | аń                  | *             | *       | RI      |                 | _                  | K        | UR     | Z      | *      | *[]     | اڻء    | t r'a l         | -i br | ר * | * |
|---|------|--------------------------------------|------------------------------------------------------------------------------------------------------------------------------------------------------------------------------------------------------------------------------------------------------------------------------------------------------------------------------|---------------------|---------------|---------|---------|-----------------|--------------------|----------|--------|--------|--------|---------|--------|-----------------|-------|-----|---|
| + | ÷    | *                                    |                                                                                                                                                                                                                                                                                                                              |                     | *             | *       | +       |                 | Ţ                  |          | ·      | *      | +      | *       | ÷      | +               | *     | *   | + |
|   |      |                                      |                                                                                                                                                                                                                                                                                                                              |                     |               |         |         |                 |                    |          |        |        |        |         |        |                 |       |     |   |
| * | *    | *                                    | *                                                                                                                                                                                                                                                                                                                            | *                   | *             | *       | *       | *               | *                  | *        | *      | *      | *      | *       | *      | *               | *     | *   | * |
| * | *    | *                                    | Hello -                                                                                                                                                                                                                                                                                                                      | – and               | thank         | s for t | aking   | a l <u>o</u> ok | : at my            | / work   | !<br>* | *      | *      | *       | *      | *               | *     | *   | * |
| * | *    | *                                    | My na<br>My ph                                                                                                                                                                                                                                                                                                               |                     |               |         |         |                 | •                  |          |        |        | • •    |         |        | t me,           | *     | *   | * |
| * | *    | *                                    | but about us. I want to do good work that serves the needs of my client and * * that I am proud to put in my portfolio. This pdf shows some of my capabilities.                                                                                                                                                              |                     |               |         |         |                 |                    |          |        |        |        |         |        |                 |       | *   | * |
| * | *    | *                                    | Note t                                                                                                                                                                                                                                                                                                                       | hat a               | ll cone       | cepts   | and ir  | nitial o        | drawi              | ngs ar   | e ow   | neḋ by | r Huff | man N   | lfg. C | o. <sup>*</sup> | *     | *   | * |
| * | *    | *                                    | Thẹ in                                                                                                                                                                                                                                                                                                                       | nages               | in thi        | s doc   | ument   | t are i         | my <sub>_</sub> ov | vn and   | are u  | under  | copyr  | ight to | Rich   | Kurz.           | *     | *   | * |
| * | *    | *                                    | I had good co-op work experiences in design college. My second co-op employer<br>was Huffy in West Carrolton, Ohio. I learned to create label mockup for bikes and<br>mowers, as well as did -the usual errands. I actually got to ride a penny-farthing<br>high-wheel bicycle while there! It was not as hard as it looked. |                     |               |         |         |                 |                    |          |        |        |        |         |        |                 |       | *   | * |
| * | *    | *                                    |                                                                                                                                                                                                                                                                                                                              |                     |               |         |         |                 |                    |          |        |        |        |         |        |                 |       | *   | * |
| * | *    | *                                    | As 1 be                                                                                                                                                                                                                                                                                                                      |                     |               | •       | •       |                 |                    |          | •      |        | 0      |         |        |                 | *     | *   | * |
| * | *    | *                                    | assign<br>I was (                                                                                                                                                                                                                                                                                                            |                     |               | -       | -       |                 |                    |          |        |        |        | -       |        |                 | ally  | *   | * |
| * | *    | *                                    | tried to<br>develo                                                                                                                                                                                                                                                                                                           | o mod               | ularize       | the c   | ompo    | nents.          | To th              | e best   | of my  | / know | ledge  | , they  | -      | -               | *     | *   | * |
| * | *    | *                                    | Delive                                                                                                                                                                                                                                                                                                                       | rables              | : <b>*</b> 8½ | ⁄2"×11  | 1" sket | ches,           | marke              | er on c  | opier  | bond   | *      | *       | *      | *               | *     | *   | * |
| * | *    | *                                    | l am a                                                                                                                                                                                                                                                                                                                       | vailab              | le to d       | iscuss  | s vour  | desia           | n. illus           | stration | n. mar | ketina | and    | adverti | sina r | needs.          | *     | *   | * |
|   |      |                                      | Let's ta                                                                                                                                                                                                                                                                                                                     |                     |               | loodot  | , your  | aceig           | ,                  |          | .,ai   |        | , and  |         | enig i |                 |       |     |   |
| * | *    | *                                    | •                                                                                                                                                                                                                                                                                                                            | $\hat{\mathcal{T}}$ | /             | *       | *       | *               | *                  | *        | *      | *      | *      | *       | *      | *               | *     | *   | * |
| * | *    | *                                    | H                                                                                                                                                                                                                                                                                                                            | el                  | 1.            | *       | *       | *               | *                  | *        | *      | *      | *      | *       | *      | *               | *     | *   | * |
|   |      |                                      | P                                                                                                                                                                                                                                                                                                                            |                     | ,             |         |         |                 |                    |          |        |        |        | *       |        |                 |       |     |   |
|   |      |                                      | Rich K                                                                                                                                                                                                                                                                                                                       | urz                 |               |         |         |                 |                    |          |        |        |        |         |        |                 |       |     |   |
| * | *    | *                                    | *                                                                                                                                                                                                                                                                                                                            | *                   | *             | *       | *       | *               | *                  | *        | *      | *      | *      | *       | *      | *               | *     | *   | * |
| * | *    | *                                    | *                                                                                                                                                                                                                                                                                                                            | *                   | *             | *       | *       | *               | *                  | *        | *      | *      | *      | *       | *      | *               | *     | *   | * |
| * | *    | *                                    | *                                                                                                                                                                                                                                                                                                                            | *                   | *             | *       | *       | *               | *                  | *        | *      | *      | *      | *       | *      | *               | *     | *   | * |
| * | *    | *                                    | *                                                                                                                                                                                                                                                                                                                            | *                   | *             | *       | *       | *               | *                  | *        | *      | *      | *      | *       | *      | *               | *     | *   | * |
| * | *    | *                                    | *                                                                                                                                                                                                                                                                                                                            | *                   | *             | *       | *       | *               | *                  | *        | *      | *      | *      | *       | *      | *               | *     | *   | * |
| * | *    | *                                    | *                                                                                                                                                                                                                                                                                                                            | *                   | *             | *       | *       | *               | *                  | *        | *      | *      | *      | *       | *      | *               | *     | *   | * |
| * | *    | *                                    | *                                                                                                                                                                                                                                                                                                                            | *                   | *             | *       | *       | *               | *                  | *        | *      | *      | *      | *       | *      | *               | *     | *   | * |
|   |      |                                      | erso                                                                                                                                                                                                                                                                                                                         |                     |               |         |         | _               |                    |          |        |        |        | C       |        |                 |       |     |   |
| * | *480 | 11 1Åth St. SŴ / Loveland CO*80537 * |                                                                                                                                                                                                                                                                                                                              |                     |               |         |         | e-mail:         | rkweb              | @richku  | *      | *      | ĊΔLL   | 970-    | 308-28 | 891*            | *     | *   |   |