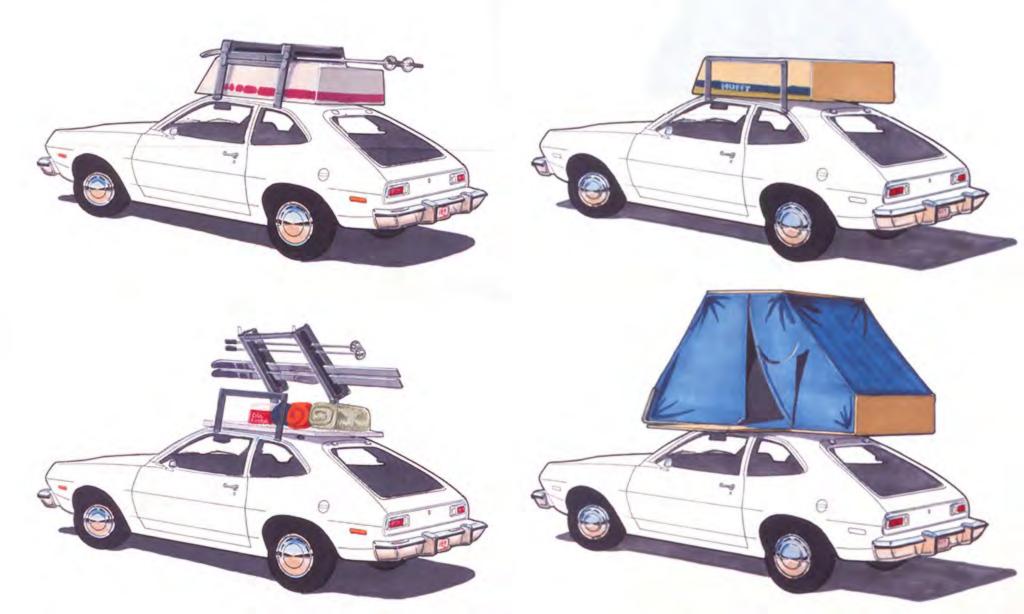

| * | *    | *C                                   | )eši                                                                                                                                                                                                                                                                                                                         | аń                  | *             | *       | RI      |                 | _                  | K        | UR     | Z      | *      | *[]     | اڻء    | t r'a l         | -i br | ר * | * |
|---|------|--------------------------------------|------------------------------------------------------------------------------------------------------------------------------------------------------------------------------------------------------------------------------------------------------------------------------------------------------------------------------|---------------------|---------------|---------|---------|-----------------|--------------------|----------|--------|--------|--------|---------|--------|-----------------|-------|-----|---|
| + | ÷    | *                                    |                                                                                                                                                                                                                                                                                                                              |                     | *             | *       | +       |                 | Ţ                  |          | ·      | *      | +      | *       | ÷      | +               | *     | *   | + |
|   |      |                                      |                                                                                                                                                                                                                                                                                                                              |                     |               |         |         |                 |                    |          |        |        |        |         |        |                 |       |     |   |
| * | *    | *                                    | *                                                                                                                                                                                                                                                                                                                            | *                   | *             | *       | *       | *               | *                  | *        | *      | *      | *      | *       | *      | *               | *     | *   | * |
| * | *    | *                                    | Hello -                                                                                                                                                                                                                                                                                                                      | – and               | thank         | s for t | aking   | a l <u>o</u> ok | : at my            | / work   | !<br>* | *      | *      | *       | *      | *               | *     | *   | * |
| * | *    | *                                    | My na<br>My ph                                                                                                                                                                                                                                                                                                               |                     |               |         |         |                 | •                  |          |        |        | • •    |         |        | t me,           | *     | *   | * |
| * | *    | *                                    | but about us. I want to do good work that serves the needs of my client and * * that I am proud to put in my portfolio. This pdf shows some of my capabilities.                                                                                                                                                              |                     |               |         |         |                 |                    |          |        |        |        |         |        |                 |       | *   | * |
| * | *    | *                                    | Note t                                                                                                                                                                                                                                                                                                                       | hat a               | ll cone       | cepts   | and ir  | nitial o        | drawi              | ngs ar   | e ow   | neḋ by | r Huff | man N   | lfg. C | o. <sup>*</sup> | *     | *   | * |
| * | *    | *                                    | Thẹ in                                                                                                                                                                                                                                                                                                                       | nages               | in thi        | s doc   | ument   | t are i         | my <sub>_</sub> ov | vn and   | are u  | under  | copyr  | ight to | Rich   | Kurz.           | *     | *   | * |
| * | *    | *                                    | I had good co-op work experiences in design college. My second co-op employer<br>was Huffy in West Carrolton, Ohio. I learned to create label mockup for bikes and<br>mowers, as well as did -the usual errands. I actually got to ride a penny-farthing<br>high-wheel bicycle while there! It was not as hard as it looked. |                     |               |         |         |                 |                    |          |        |        |        |         |        |                 |       | *   | * |
| * | *    | *                                    |                                                                                                                                                                                                                                                                                                                              |                     |               |         |         |                 |                    |          |        |        |        |         |        |                 |       | *   | * |
| * | *    | *                                    | As 1 be                                                                                                                                                                                                                                                                                                                      |                     |               | •       | •       |                 |                    |          | •      |        | 0      |         |        |                 | *     | *   | * |
| * | *    | *                                    | assign<br>I was (                                                                                                                                                                                                                                                                                                            |                     |               | -       | -       |                 |                    |          |        |        |        | -       |        |                 | ally  | *   | * |
| * | *    | *                                    | tried to<br>develo                                                                                                                                                                                                                                                                                                           | o mod               | ularize       | the c   | ompo    | nents.          | To th              | e best   | of my  | / know | ledge  | , they  | -      | -               | *     | *   | * |
| * | *    | *                                    | Delive                                                                                                                                                                                                                                                                                                                       | rables              | : <b>*</b> 8½ | ⁄2"×11  | 1" sket | ches,           | marke              | er on c  | opier  | bond   | *      | *       | *      | *               | *     | *   | * |
| * | *    | *                                    | l am a                                                                                                                                                                                                                                                                                                                       | vailab              | le to d       | iscuss  | s vour  | desia           | n. illus           | stration | n. mar | ketina | and    | adverti | sina r | needs.          | *     | *   | * |
|   |      |                                      | Let's ta                                                                                                                                                                                                                                                                                                                     |                     |               | loodot  | , your  | aceig           | ,                  |          | .,ai   |        | , and  |         | enig i |                 |       |     |   |
| * | *    | *                                    | •                                                                                                                                                                                                                                                                                                                            | $\hat{\mathcal{T}}$ | /             | *       | *       | *               | *                  | *        | *      | *      | *      | *       | *      | *               | *     | *   | * |
| * | *    | *                                    | H                                                                                                                                                                                                                                                                                                                            | el                  | 1.            | *       | *       | *               | *                  | *        | *      | *      | *      | *       | *      | *               | *     | *   | * |
|   |      |                                      | P                                                                                                                                                                                                                                                                                                                            |                     | ,             |         |         |                 |                    |          |        |        |        | *       |        |                 |       |     |   |
|   |      |                                      | Rich K                                                                                                                                                                                                                                                                                                                       | urz                 |               |         |         |                 |                    |          |        |        |        |         |        |                 |       |     |   |
| * | *    | *                                    | *                                                                                                                                                                                                                                                                                                                            | *                   | *             | *       | *       | *               | *                  | *        | *      | *      | *      | *       | *      | *               | *     | *   | * |
| * | *    | *                                    | *                                                                                                                                                                                                                                                                                                                            | *                   | *             | *       | *       | *               | *                  | *        | *      | *      | *      | *       | *      | *               | *     | *   | * |
| * | *    | *                                    | *                                                                                                                                                                                                                                                                                                                            | *                   | *             | *       | *       | *               | *                  | *        | *      | *      | *      | *       | *      | *               | *     | *   | * |
| * | *    | *                                    | *                                                                                                                                                                                                                                                                                                                            | *                   | *             | *       | *       | *               | *                  | *        | *      | *      | *      | *       | *      | *               | *     | *   | * |
| * | *    | *                                    | *                                                                                                                                                                                                                                                                                                                            | *                   | *             | *       | *       | *               | *                  | *        | *      | *      | *      | *       | *      | *               | *     | *   | * |
| * | *    | *                                    | *                                                                                                                                                                                                                                                                                                                            | *                   | *             | *       | *       | *               | *                  | *        | *      | *      | *      | *       | *      | *               | *     | *   | * |
| * | *    | *                                    | *                                                                                                                                                                                                                                                                                                                            | *                   | *             | *       | *       | *               | *                  | *        | *      | *      | *      | *       | *      | *               | *     | *   | * |
|   |      |                                      | erso                                                                                                                                                                                                                                                                                                                         |                     |               |         |         | _               |                    |          |        |        |        | C       |        |                 |       |     |   |
| * | *480 | 11 1Åth St. SŴ / Loveland CO*80537 * |                                                                                                                                                                                                                                                                                                                              |                     |               |         |         | e-mail:         | rkweb              | @richku  | *      | *      | ĊΔLL   | 970-    | 308-28 | 891*            | *     | *   |   |