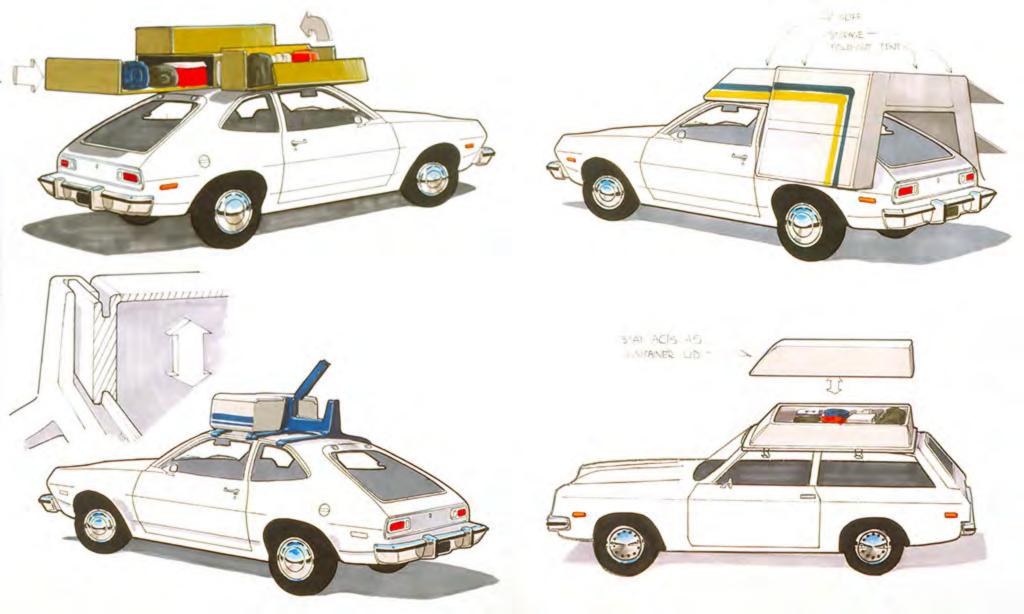

| * | *    | *C                                   | )eši                                                                                                                                                                                                                                                                                                                         | аń                  | *             | *       | RI      |                 | _                  | K        | UR     | Z      | *      | *[]     | اڻء    | t r'a l         | -i br | ר * | * |
|---|------|--------------------------------------|------------------------------------------------------------------------------------------------------------------------------------------------------------------------------------------------------------------------------------------------------------------------------------------------------------------------------|---------------------|---------------|---------|---------|-----------------|--------------------|----------|--------|--------|--------|---------|--------|-----------------|-------|-----|---|
| + | ÷    | *                                    |                                                                                                                                                                                                                                                                                                                              |                     | *             | *       | +       |                 | Ţ                  |          | ·      | *      | +      | *       | ÷      | +               | *     | *   | + |
|   |      |                                      |                                                                                                                                                                                                                                                                                                                              |                     |               |         |         |                 |                    |          |        |        |        |         |        |                 |       |     |   |
| * | *    | *                                    | *                                                                                                                                                                                                                                                                                                                            | *                   | *             | *       | *       | *               | *                  | *        | *      | *      | *      | *       | *      | *               | *     | *   | * |
| * | *    | *                                    | Hello -                                                                                                                                                                                                                                                                                                                      | – and               | thank         | s for t | aking   | a l <u>o</u> ok | : at my            | / work   | !<br>* | *      | *      | *       | *      | *               | *     | *   | * |
| * | *    | *                                    | My na<br>My ph                                                                                                                                                                                                                                                                                                               |                     |               |         |         |                 | •                  |          |        |        | • •    |         |        | t me,           | *     | *   | * |
| * | *    | *                                    | but about us. I want to do good work that serves the needs of my client and * * that I am proud to put in my portfolio. This pdf shows some of my capabilities.                                                                                                                                                              |                     |               |         |         |                 |                    |          |        |        |        |         |        |                 |       | *   | * |
| * | *    | *                                    | Note t                                                                                                                                                                                                                                                                                                                       | hat a               | ll cone       | cepts   | and ir  | nitial o        | drawi              | ngs ar   | e ow   | neḋ by | r Huff | man N   | lfg. C | o. <sup>*</sup> | *     | *   | * |
| * | *    | *                                    | Thẹ in                                                                                                                                                                                                                                                                                                                       | nages               | in thi        | s doc   | ument   | t are i         | my <sub>_</sub> ov | vn and   | are u  | under  | copyr  | ight to | Rich   | Kurz.           | *     | *   | * |
| * | *    | *                                    | I had good co-op work experiences in design college. My second co-op employer<br>was Huffy in West Carrolton, Ohio. I learned to create label mockup for bikes and<br>mowers, as well as did -the usual errands. I actually got to ride a penny-farthing<br>high-wheel bicycle while there! It was not as hard as it looked. |                     |               |         |         |                 |                    |          |        |        |        |         |        |                 |       | *   | * |
| * | *    | *                                    |                                                                                                                                                                                                                                                                                                                              |                     |               |         |         |                 |                    |          |        |        |        |         |        |                 |       | *   | * |
| * | *    | *                                    | As 1 be                                                                                                                                                                                                                                                                                                                      |                     |               | •       | •       |                 |                    |          | •      |        | 0      |         |        |                 | *     | *   | * |
| * | *    | *                                    | assign<br>I was (                                                                                                                                                                                                                                                                                                            |                     |               | -       | -       |                 |                    |          |        |        |        | -       |        |                 | ally  | *   | * |
| * | *    | *                                    | tried to<br>develo                                                                                                                                                                                                                                                                                                           | o mod               | ularize       | the c   | ompo    | nents.          | To th              | e best   | of my  | / know | ledge  | , they  | -      | -               | *     | *   | * |
| * | *    | *                                    | Delive                                                                                                                                                                                                                                                                                                                       | rables              | : <b>*</b> 8½ | ⁄2"×11  | 1" sket | ches,           | marke              | er on c  | opier  | bond   | *      | *       | *      | *               | *     | *   | * |
| * | *    | *                                    | l am a                                                                                                                                                                                                                                                                                                                       | vailab              | le to d       | iscuss  | s vour  | desia           | n. illus           | stration | n. mar | ketina | and    | adverti | sina r | needs.          | *     | *   | * |
|   |      |                                      | Let's ta                                                                                                                                                                                                                                                                                                                     |                     |               | loodot  | , your  | aceig           | ,                  |          | .,ai   |        | , and  |         | enig i |                 |       |     |   |
| * | *    | *                                    | •                                                                                                                                                                                                                                                                                                                            | $\hat{\mathcal{T}}$ | /             | *       | *       | *               | *                  | *        | *      | *      | *      | *       | *      | *               | *     | *   | * |
| * | *    | *                                    | H                                                                                                                                                                                                                                                                                                                            | el                  | 1.            | *       | *       | *               | *                  | *        | *      | *      | *      | *       | *      | *               | *     | *   | * |
|   |      |                                      | P                                                                                                                                                                                                                                                                                                                            |                     | ,             |         |         |                 |                    |          |        |        |        | *       |        |                 |       |     |   |
|   |      |                                      | Rich K                                                                                                                                                                                                                                                                                                                       | urz                 |               |         |         |                 |                    |          |        |        |        |         |        |                 |       |     |   |
| * | *    | *                                    | *                                                                                                                                                                                                                                                                                                                            | *                   | *             | *       | *       | *               | *                  | *        | *      | *      | *      | *       | *      | *               | *     | *   | * |
| * | *    | *                                    | *                                                                                                                                                                                                                                                                                                                            | *                   | *             | *       | *       | *               | *                  | *        | *      | *      | *      | *       | *      | *               | *     | *   | * |
| * | *    | *                                    | *                                                                                                                                                                                                                                                                                                                            | *                   | *             | *       | *       | *               | *                  | *        | *      | *      | *      | *       | *      | *               | *     | *   | * |
| * | *    | *                                    | *                                                                                                                                                                                                                                                                                                                            | *                   | *             | *       | *       | *               | *                  | *        | *      | *      | *      | *       | *      | *               | *     | *   | * |
| * | *    | *                                    | *                                                                                                                                                                                                                                                                                                                            | *                   | *             | *       | *       | *               | *                  | *        | *      | *      | *      | *       | *      | *               | *     | *   | * |
| * | *    | *                                    | *                                                                                                                                                                                                                                                                                                                            | *                   | *             | *       | *       | *               | *                  | *        | *      | *      | *      | *       | *      | *               | *     | *   | * |
| * | *    | *                                    | *                                                                                                                                                                                                                                                                                                                            | *                   | *             | *       | *       | *               | *                  | *        | *      | *      | *      | *       | *      | *               | *     | *   | * |
|   |      |                                      | erso                                                                                                                                                                                                                                                                                                                         |                     |               |         |         | _               |                    |          |        |        |        | C       |        |                 |       |     |   |
| * | *480 | 11 1Åth St. SŴ / Loveland CO*80537 * |                                                                                                                                                                                                                                                                                                                              |                     |               |         |         | e-mail:         | rkweb              | @richku  | *      | *      | ĊΔLL   | 970-    | 308-28 | 891*            | *     | *   |   |